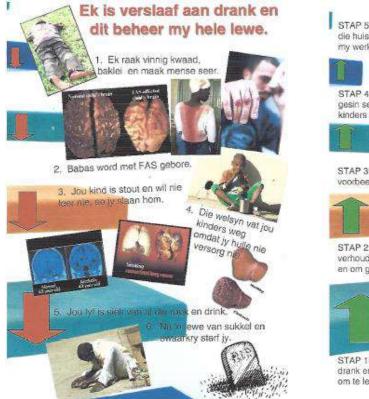

### • Life Skills course

- o 21 males, of which 19 were learners, participated.
- The ARROWS material was used, where a person can evaluate himself to determine if he finds himself on the red or green arrows.

ARROWS material

- o Challenges identified:
  - Worker absenteeism on Mondays
  - Alcohol abuse
  - Broken relationships
- Basic calculations of the impact of money spent on bad habits proved to be very enlightening to learners.