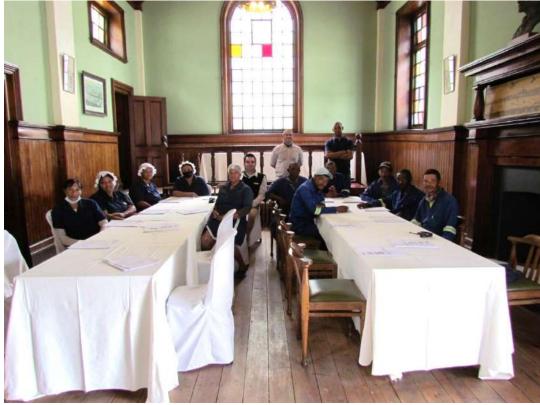

The Lord Milner Hotel in Matjiesfontein

- The manager of the Lord Milner is Werner Smit and he is committed to community development, as is the group that owns the hotel and most of the hamlet.
- The DTF training, sponsored by the AgriSETA as project-based, was done from 31 January to 3 February 2022 in the Old Court Room conference facility of the Lord Milner Hotel in Matjiesfontein.
- Fifteen individuals were trained.
- Unit Standards:
  - 119707 Apply health and safety principles in horticulture
  - o 116057 Understand the structure and functions of a plant
  - 116199 Demonstrate a basic understanding of the structure and function of a plant in relation to its environment

The Matjiesfontein group

- A project has started establishing prickly pears using the grey water of the hotel. Individuals from the community work in this project. It is, however, too small as a standalone empowerment project.
- The conceptualising of an agriculture project that will benefit the learners was done on 4 February.
  - Before embarking on this initiative, several meetings were held at the Lord Milner with the management and much correspondence flowed to plan the events. Ethics & Leadership Institute was approached to assist with a plan to create a sustainable project that will complement the tourism activities of the Lord Milner.
  - The facilitator, who enjoyed a sponsored B & B stay whilst facilitating the training, familiarised himself with the area and particularly with the farm that is currently lying fallow.
  - To understand the history of Matjiesfontein informative sessions were done. A book, "Empire, War & Cricket" by Dean Allen, was procured. This book covers the historical development of the hotel, farms and the railway station. The contents of the book will assist with the further conceptualising and planning of the project.