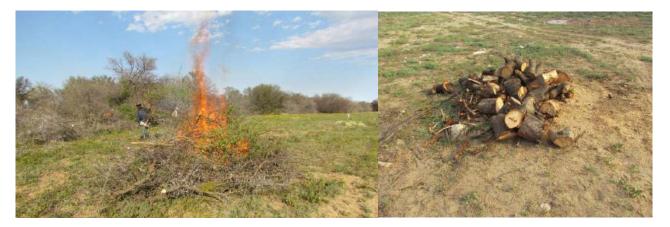

DVD group

- Students were trained from 24 to 27 August 2021.
- A farmer of the region assisted by allowing the Southern Cape & Karoo Rural Development Forum (Sckardef) group to harvest mostly alien trees around the Olifants River that flows between de Rust and Oudtshoorn. With the help of government and other institutions, the group was capacitated with equipment and tools. Nature Conservation helped to develop a plan that protected sensitive areas on the banks of the river, wild animals, birds, bees and indigenous plants.
- To cut down trees, specialised equipment is used and this in turn can only be used if the group comply with health and safety regulations. Once cut down, trunks need to be killed off with special chemicals that require training in the handling and storing of chemicals. The contribution of this AgriSETA and DTF project was to empower the group with these skills.
- Support through advice on potential markets for firewood, appropriate pricing to ensure profitability, the motivation of the group and explaining business principles was provided.

Sckardef bush Sckardef leaders

Working around a tree with bees, protecting the bees

Selective removal to protect the riverbank

Work in progress

Clean-up

Sustainable beginnings!

Wood trainees