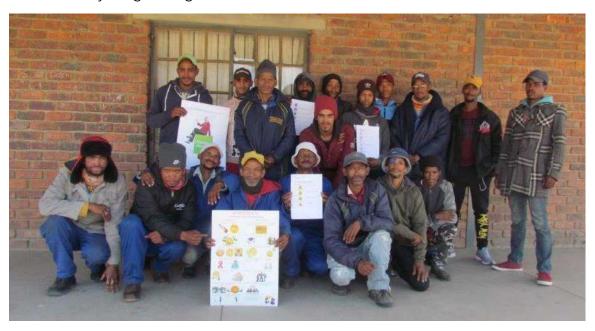

### 2.1 Bergendal

- Bergendal in Citrusdal produces citrus, stone fruits (for drying and fresh packing), wine and rooibos tea.
- Intensive training was done according to a needs analysis.
- Training was conducted over the period 4 to 28 October 2021.
- Trainees were divided into small groups so that interference with production could be minimised, whilst a more personal approach could be followed by the facilitator. This can, of course, only be done if travel costs can be kept low enough and accommodation expenses are avoided. In this case, it was possible.
- The AgriSETA funds formed part of the Project Based Skills Development programme on which is reported to the DTF. Although the funds were allocated to a non-credit bearing project, only credit bearing unit standards were used as learner guides to improve and develop skills of 27 learners.

### • Production course (plant anatomy)

- o 10 male learners
- Unit Standards
  - 116057 Understand the structure and functions of a plant
  - 116199 Demonstrate a basic understanding of the structure and function of a plant in relation to its environment
- Three days of in-class training and a visit to an orchard to allow for practical inputs.
- o In addition, basic life skills were discussed and firm decisions to combine new knowledge with good citizenship were reported.