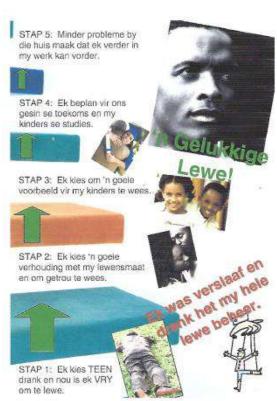

### • Life Skills course

- o 21 males, of which 19 were learners, participated.
- The ARROWS material was used, where a person can evaluate himself to determine if he finds himself on the red or green arrows.

ARROWS material

- o Challenges identified:
  - Worker absenteeism on Mondays
  - Alcohol abuse
  - Broken relationships
- Basic calculations of the impact of money spent on bad habits proved to be very enlightening to learners.