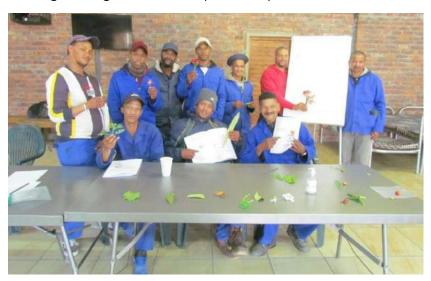

### • Production course (plant anatomy)

- o 10 male learners
- Unit Standards
  - 116057 Understand the structure and functions of a plant
  - 116199 Demonstrate a basic understanding of the structure and function of a plant in relation to its environment
- Three days of in-class training and a visit to an orchard to allow for practical inputs.
- o In addition, basic life skills were discussed and firm decisions to combine new knowledge with good citizenship were reported.

Bergendal Production (plant anatomy) group