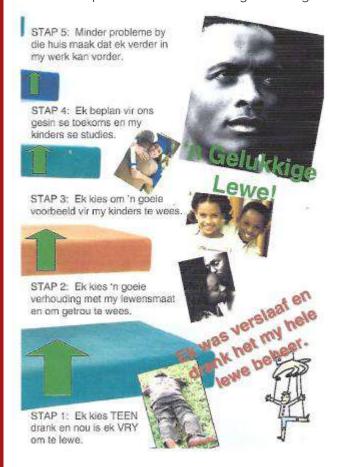

- A life skills module was added as a complementary activity
- · This activity was really appreciated by the learners, despite being very direct
- It was agreed that even should one have all the skills, but one's life falls apart, one cannot be successful in the workplace or at home where more than 100 hours are spent weekly. The learners put much focus on being "on the green arrows".