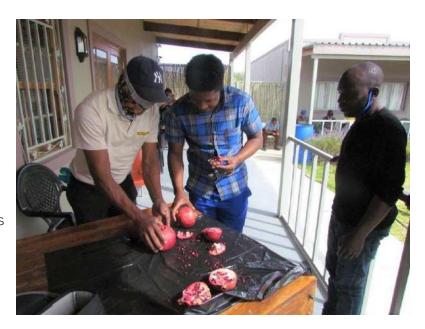

### Fruit inspection

Ripe fruit that have been cold stored for some time were displayed before cutting these in half. An experienced learner conveyed the various properties of the pomegranate fruit to the class. The learner shared the popular belief that all pomegranates, irrespective of size, have 613 seeds. There is said to be spiritual meaning to this figure as the fruit is mentioned in various religious writings and was used in religious ceremonies and in temple decorations. This prompted some great discussion.