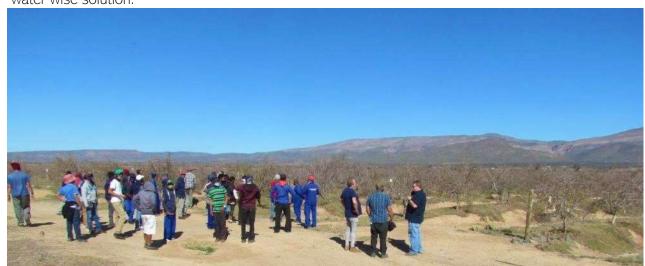

### Orchard visits

Pruning of trees to minimise wind damage and sunburn were discussed and demonstrated.

Learning from experienced workers, managers and farmers was of great help and added much value.

The reasons for the trellising of trees were discussed and various systems were addressed, with consensus reached that by trellising trees both wind- and sunburn damage can be reduced. The cost of trellising and the restriction on the free movement of workers in trellised orchards were identified as negatives. The pros outweigh the cons.

Drought is a severe factor on farms in the area. Various irrigation systems were discussed and wasting of precious water addressed. The use of certain plants, including Australian Creeping Salt Bush, known as "rooipitjie", was thought to be a unique manner of restricting evaporation whilst the plant itself absorbs very little water. The use of wood chips, though said to be expensive, is also a water wise solution.