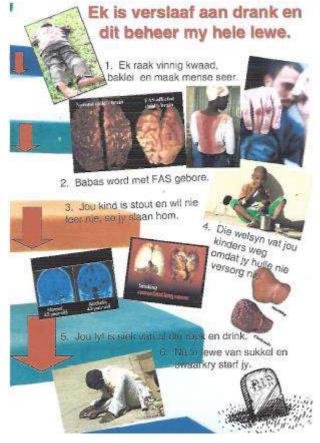

- A life skills module was added as a complementary activity
- · This activity was really appreciated by the learners, despite being very direct
- It was agreed that even should one have all the skills, but one's life falls apart, one cannot be successful in the workplace or at home where more than 100 hours are spent weekly. The learners put much focus on being "on the green arrows".