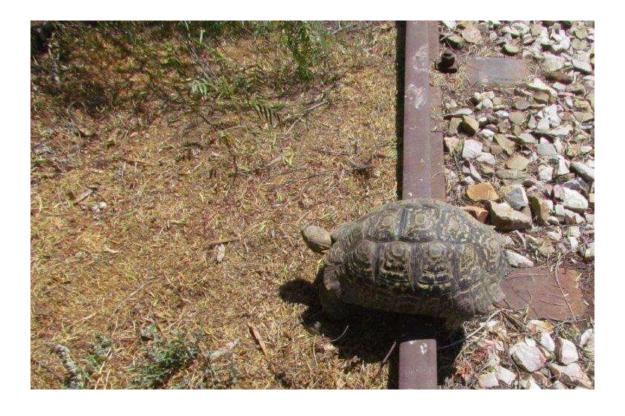

## Soil sampling

Soil samples were taken before planting new orchards. Analyses will confirm what macro elements should be rectified. This ties in with nutrition.

It was experienced that in agriculture it is not always the ideal situation to be in perfect balance, as was the tortoise on the railway track nearby. It could not get off the track by itself! Sometimes taking a risk is necessary and often a helping hand is necessary - it could result in winning!